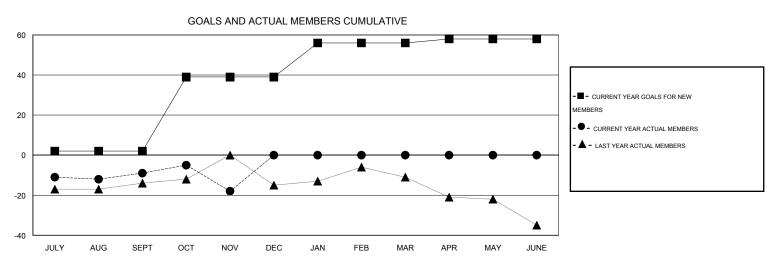

## **LOCATION WEST VIRGINIA**

| GMT: Cindy Gr         | regg             |           | LOCATIO          | N WEST VIR       | GINIA                 |                    |                                     |                    | GMT CA 1         |  |
|-----------------------|------------------|-----------|------------------|------------------|-----------------------|--------------------|-------------------------------------|--------------------|------------------|--|
|                       |                  | Clubs     |                  |                  | Members               |                    |                                     |                    |                  |  |
| RESULTS FOR 2016-2017 |                  |           |                  |                  | RESULTS FOR 2016-2017 |                    |                                     |                    |                  |  |
| QUARTER               | NEW CLUB<br>GOAL | NEW CLUBS | DROPPED<br>CLUBS | NET<br>GAIN/LOSS | QUARTER               | NEW MEMBER<br>GOAL | CHARTER AND<br>NEW MEMBERS<br>ADDED | DROPPED<br>MEMBERS | NET<br>GAIN/LOSS |  |
| JULY/AUG/SEPT         | 0                | 0         | 0                | 0                | JULY/AUG/SEPT         | 2                  | 18                                  | 27                 | -9               |  |
| OCT/NOV/DEC           | 1                | 0         | 0                | 0                | OCT/NOV/DEC           | 37                 | 21                                  | 30                 | -9               |  |
| JAN/FEB/MAR           | 0                | 0         | 0                | 0                | JAN/FEB/MAR           | 17                 | 0                                   | 0                  | 0                |  |
| APR/MAY/JUNE          | 0                | 0         | 0                | 0                | APR/MAY/JUNE          | 2                  | 0                                   | 0                  | 0                |  |